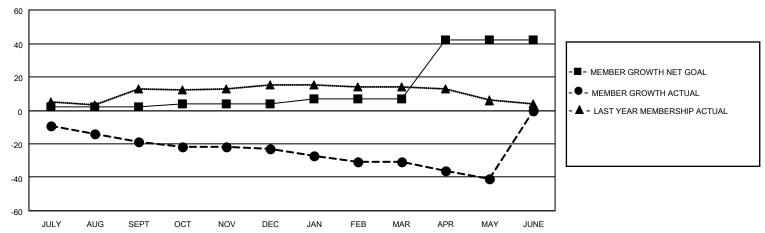

#### GOALS AND ACTUAL MEMBERS CUMULATIVE

| DROPPED CLUBS: 0 |    | 16 CLUBS OF 31 ADDED 1 OR<br>MORE NEW MEMBERS | GENDER DISTRIBUTION                |              |  |
|------------------|----|-----------------------------------------------|------------------------------------|--------------|--|
|                  |    | WORL NEW WEINBERG                             | MALE                               | 426 (62.37%) |  |
|                  |    |                                               | FEMALE                             | 257 (37.63%) |  |
| DROPPED MEMBERS  |    |                                               | NON BINARY                         | 0 (0.00%)    |  |
|                  |    |                                               | PREFER NOT TO ANSWER               | 0 (0.00%)    |  |
| DECEASED         | 13 |                                               |                                    |              |  |
| CLUB CANCELLED   | 0  | CLICK HERE FOR CUMULATIVE                     | TOTAL FAMILY UNIT MEMBERS          | 92           |  |
| OTHER            | 59 | MEMBERSHIP DATA                               |                                    |              |  |
| TOTAL            | 72 |                                               | FAMILY MEMBERS PAYING HALF DUES 46 |              |  |
|                  |    |                                               |                                    |              |  |